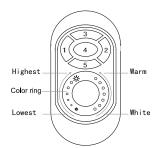

#### 3. Functions of Keys

- 1. Key 1:on
- 2. Key 2:off
- 3. Key 3:highest brightness
- 4. Key 4:medium brightness
- 5. Key 5:lowest brightness

# 4. How to use

- 1.Brightness Adjusting :Use your finger to touch the left half part of color ring ,you can change the brightness from the highest to the lowest(100%-1%,20 grades of Brightness to adjust) .
- 2.Color temperature Adjusting: Use your finger to touch the right half part of color ring, you can adjust the temperature from warm white to cool white(11grades to adjust).
- 3. Resume fuction. The previous settings will be resumed while power on again.
- 4.Matching code