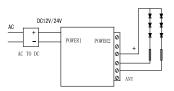

# 2. Technical Parameters(controller):

- Working voltage:DC12V-24V
- 2. Output control: 2 circuits
- 3. Control current: 6A/circuit
- 4. Connecting method; common anode
- 5 Dimension: L85\*W64\*H24
- 6. Receiving range:20meters

# 6. Connecting Chart